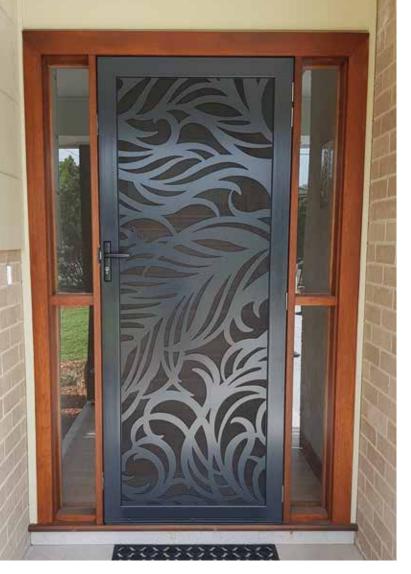

## **Decoview Decorative Screens**

Laser Cut & Perforated Aluminium Security

Decoview is revolutionary in the security screen industry by bringing together stunningly designed decorative laser cut panels with high level home security.

- Beautiful, unique designs
- Fibreglass, DVA and perforated meshes
- Superior air flow
- Privacy and security
- Incorporated flyscreen
- Custom sizes Made to measure
- Australian; designed and made
- Durable aluminium construction
- Quality lock components
- Three point lock upgrades
- Extensive range of powder coat colours
- 10 Year Warranty

#### **Tested to Australian Standards**

Rest assured knowing you are buying one of the strongest security screen doors on the market. Decoview Security Screen doors are independently tested by a certified NATA test lab for AS5039-2008.