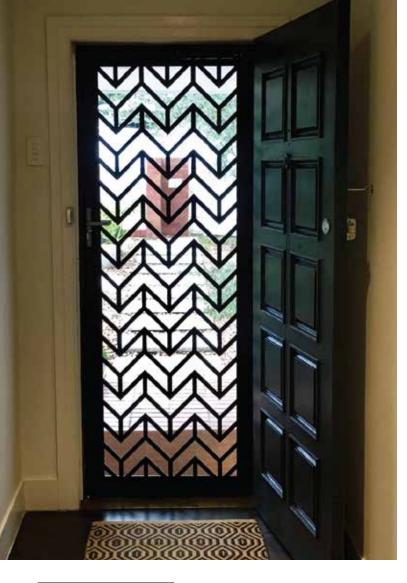

- Beautiful, unique designs
- Fibreglass, DVA and perforated meshes
- Superior air flow
- Privacy and security
- Incorporated flyscreen
- Custom sizes Made to measure
- Australian; designed and made
- Durable aluminium construction
- Quality lock components
- Three point lock upgrades
- Extensive range of powder coat colours
- 10 Year Warranty