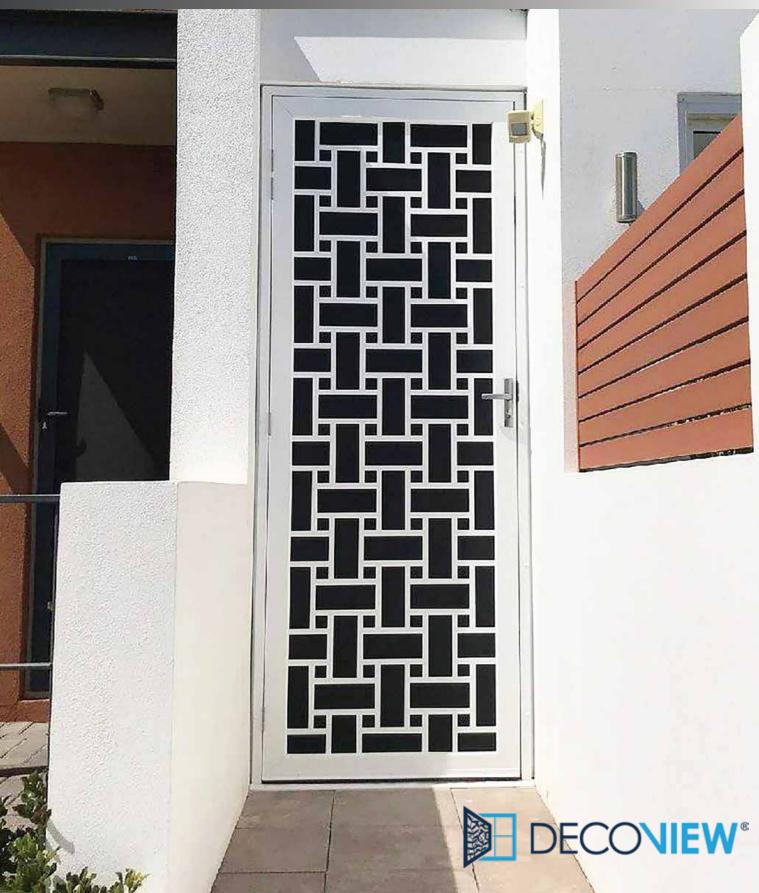

## **Decoview Decorative Screens**

Laser Cut & Perforated Aluminium Security

Decoview is revolutionary in the security screen industry by bringing together stunningly designed decorative laser cut panels with high level home security.

- Beautiful, unique designs
- Fibreglass, DVA and perforated meshes
- Superior air flow
- Privacy and security
- Incorporated flyscreen
- Custom sizes Made to measure
- Australian; designed and made
- Durable aluminium construction
- Quality lock components
- Three point lock upgrades
- Extensive range of powder coat colours
- 10 Year Warranty

#### **Tested to Australian Standards**

Rest assured knowing you are buying one of the strongest security screen doors on the market. Decoview Security Screen doors are independently tested by a certified NATA test lab for AS5039-2008.